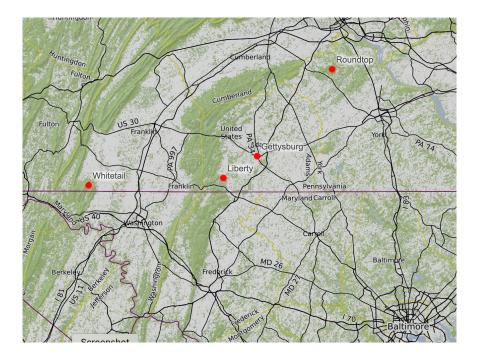

## WHITETAIL ROUNDTOP LIBERTY

Drive with a friend or two for about 5-6 hours to ski three resorts that are each perfect for a day's exploration. Each has a variety of beginner to expert terrain, very similar to Wintergreen.

As you can see from the map, Whitetail is farthest out, just over an hour from the hotel. Liberty is about 25 minutes out.

All three areas have terrain suitable for all abilities.

APRES-SKI PARTY: \$10 collected by the trip coordinator.